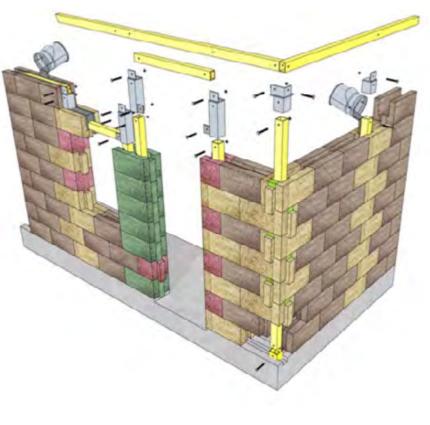

### Structural Options for the LB 300 Dry-Stacked Interlocking HEMPBLOCKS

HempBLOCKs arrive on-site ready to use just like any block or brick. Interlocking HempBLOCKs:

- Don't require mortar jointing,
- Are installed up to 70% faster than other building materials and
- Our proprietary load-bearing structure is incorporated into the HempBLOCK walling system during construction.

The building system is easily integrated into existing building practices as no additional skills or specialist equipment are required to assemble the HempBLOCK walls.

In fact, it requires more skills to build a brick, concrete block or a timber framed wall.

### FRP or Steel - Post and Beam (Our PCT Patent - Preferred Method)