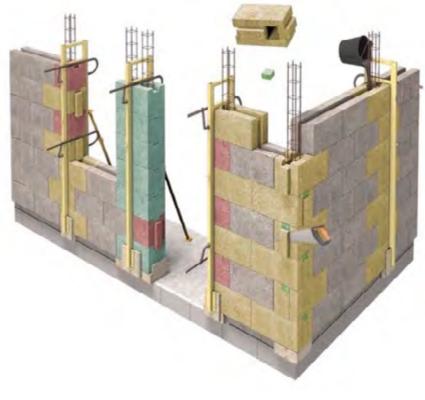

**HEMPBLOCK WALLING SYSTEMS**

### Structural Options for the LB 300 Dry-Stacked Interlocking HEMPBLOCKS

HempBLOCKs arrive on-site ready to use just like any block or brick. Interlocking HempBLOCKs:

- Don't require mortar jointing,
- Are installed up to 70% faster than other building materials and
- Our proprietary load-bearing structure is incorporated into the HempBLOCK walling system during construction.

The building system is easily integrated into existing building practices as no additional skills or specialist equipment are required to assemble the HempBLOCK walls.

In fact, it requires more skills to build a brick, concrete block or a timber framed wall.

### FRP or Steel - Post and Beam (Our PCT Patent - Preferred Method)



#### Concrete & Reinforcing Steel (Optional Method)





## THE HEMPBLOCK PRODUCTS

# **LB 300 DRY STACKED FACTORY PRODUCED INTERLOCKING HEMPBLOCKS** SOLID **1 COLUMN** 2 COLUMN **TESTED & CERTIFIED** LINTEL



## **HEMPBLOCK AUSTRALIA SERVICES & PARTNERS**

### **Our Services**



Architectural Design Our designated team provides an integrated & comprehensive design service.



Engineering Services Structural engineering design and certification as required.



Builder Training Training of builders nationally to ensure product & construction integrity.

### **Our Supply & Support Partners - International and Australian**













## **KEY DOCUMENTS - HEMPBLOCK AUSTRALIA**





## **VIDEOS - HEMPBLOCK INTERNATIONAL**















### Transforming Construction, Naturally.

www.hempblockaustralia.com