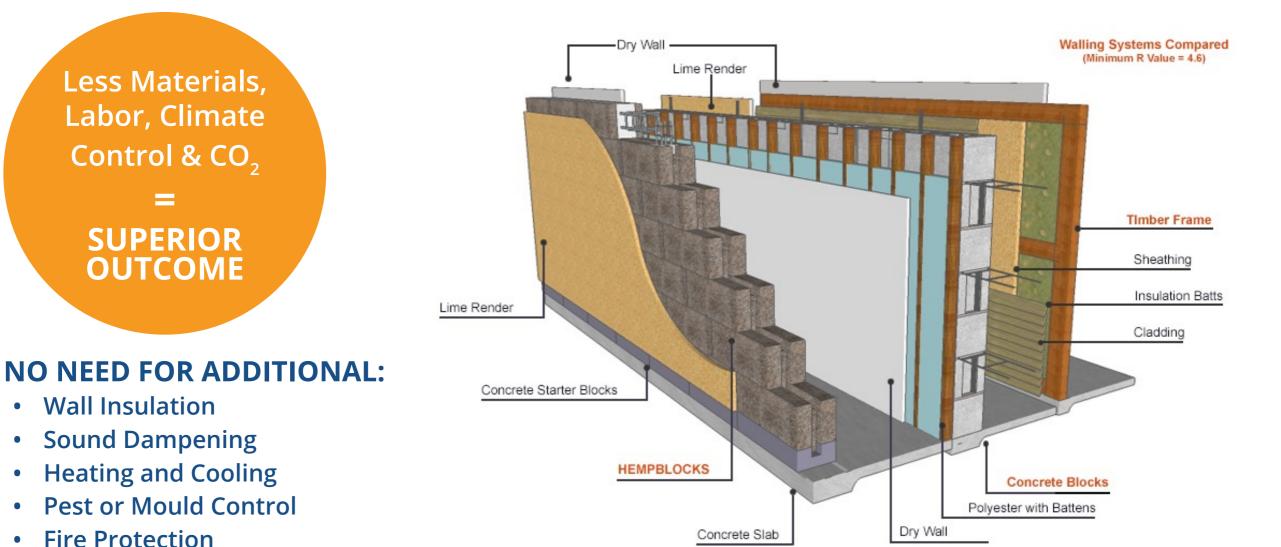

### HempBLOCKs - The Math is Simple...

Easily integrated into existing building practices

## **HEMPBLOCK WALLING SYSTEMS**